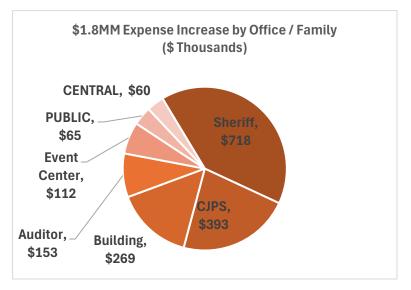

#### **General Fund by Department**

- Department / Office budgets ("2025-2") reflect a \$3.5MM, 9% increase over adopted 2024 budgets.
- This is comprised of \$4.3MM of requested increases and \$800K of reductions.
- \$4.3MM expense increases are shown by Department and by Expense Object.