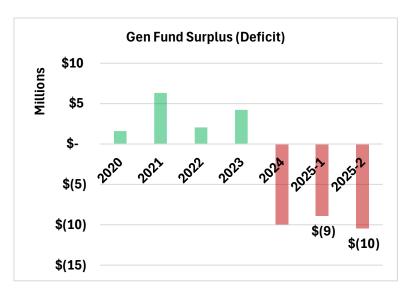

#### **Budget Retreat**

- Graph reflects ACTUAL surplus in 2020-2023, and BUDGETED deficits in 2024-2025.
- Finance staff created a preliminary countywide budget in June, referred to in this document as "2025-1"
- 2025-1 reflected an approximate \$8.8MM General Fund deficit.
- Adjusting for personnel vacancy savings of +/- \$3MM, Finance estimated General Fund's "structural" deficit to be approximately \$5MM.

## **Budget Changes Since Retreat**

- Departments and Offices have returned their 2025 budgets ("2025-2").
- General Fund expenses reflect \$1.7MM of increases and \$0.5MM of reductions (net increase of \$1.2MM).
- General Fund deficit is increased to approximately \$10MM (\$7MM structural).
- Approximately \$250K of the expense increases are attributable to cost adjustments to the existing / authorized personnel roster.
- The remaining increases are requested by the departments / elected officials.