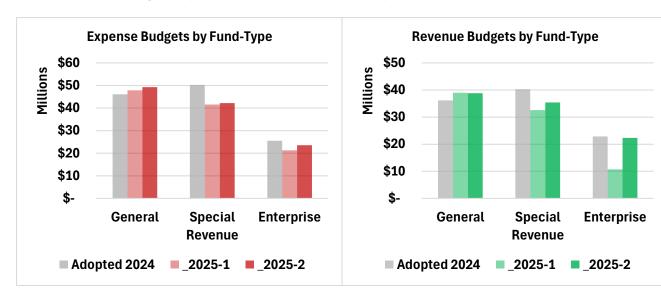

## **Countywide Budgets by Fund Type**

- Preliminary and Department expense budgets reflect expenses of \$116MM and \$121MM, respectively, excluding internal fund transfers.
- Countywide revenue budgets total \$103MM, excluding internal fund transfers.
- Graphs are arranged by primary and secondary fund-types, as measured by dollars.

- Enterprise Fund revenues (above) reflect a redundant revenue anomaly. One-time loan proceeds for the new Transfer Station project are shown both in 2024 and in 2025-2.
- Two new budgeting conventions began in 2024, and continue in 2025:
  - Countywide technology purchases are consolidated in the "ETF" fund (excluding Sheriff)
  - Countywide projects (excluding Roads and Enterprise Funds) are consolidated in the "Projects" funds, and are sourced by transfers from other funds.