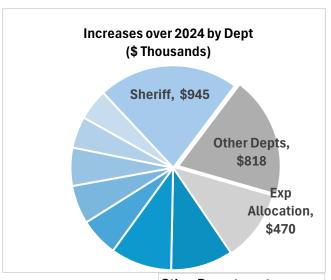

#### **General Fund by Department**

- Department / Office budgets ("2025-2") reflect a \$3.5MM, 9% increase over adopted 2024 budgets.
- This is comprised of \$4.3MM of requested increases and \$800K of reductions.
- \$4.3MM expense increases are shown by Department and by Expense Object.

| Other Departments |                            |  |  |  |  |
|-------------------|----------------------------|--|--|--|--|
| \$                | 417                        |  |  |  |  |
| \$                | 411                        |  |  |  |  |
| \$                | 259                        |  |  |  |  |
| \$                | 259                        |  |  |  |  |
| \$                | 257                        |  |  |  |  |
| \$                | 212                        |  |  |  |  |
| \$                | 209                        |  |  |  |  |
|                   | \$<br>\$<br>\$<br>\$<br>\$ |  |  |  |  |