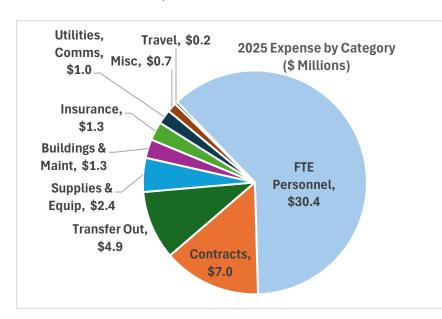

## General Fund by Expense Type

- General Fund expenses total \$49MM, including transfers-out.
- Transfers-out total \$5MM, comprised primarily of Capital and Maintenance projects.
- These figures do not include:
  - o Negotiated union contract increases
  - o Personnel requests

| 2024-2025 Expense Increase<br>(\$ Thousands) |    |       |  |  |  |
|----------------------------------------------|----|-------|--|--|--|
| FTE Personnel                                | \$ | 2,012 |  |  |  |
| Supplies & Equip                             | \$ | 440   |  |  |  |
| Buildings & Maint                            | \$ | 423   |  |  |  |
| Contracts                                    | \$ | 280   |  |  |  |
| Utilities, Comms                             | \$ | 244   |  |  |  |
| Insurance                                    | \$ | 74    |  |  |  |
| Travel                                       | \$ | 5     |  |  |  |