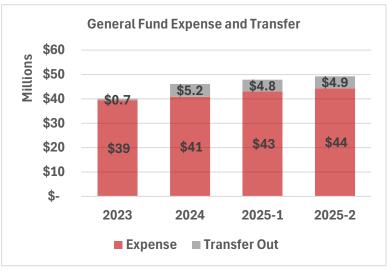

## General Fund by Expense Type

- General Fund expenses total \$49MM, including transfers-out.
- Transfers-out total \$5MM, comprised primarily of Capital and Maintenance projects.
- These figures do not include:
  - o Negotiated union contract increases
  - o Personnel requests