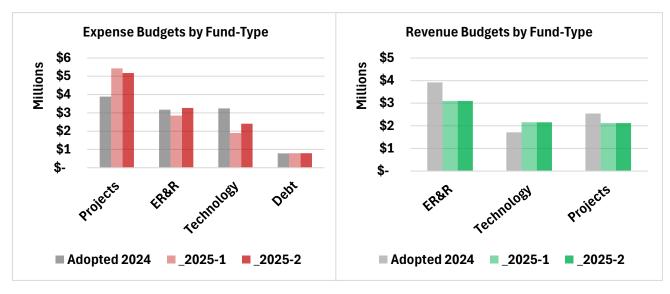

## **Countywide Budgets by Fund Type**

- Preliminary and Department expense budgets reflect expenses of \$116MM and \$121MM, respectively, excluding internal fund transfers.
- Countywide revenue budgets total \$103MM, excluding internal fund transfers.
- Graphs are arranged by primary and secondary fund-types, as measured by dollars.

- Enterprise Fund revenues (above) reflect a redundant revenue anomaly. One-time loan proceeds for the new Transfer Station project are shown both in 2024 and in 2025-2.
- Two new budgeting conventions began in 2024, and continue in 2025:
  - Countywide technology purchases are consolidated in the "ETF" fund (excluding Sheriff)
  - Countywide projects (excluding Roads and Enterprise Funds) are consolidated in the "Projects" funds, and are sourced by transfers from other funds.